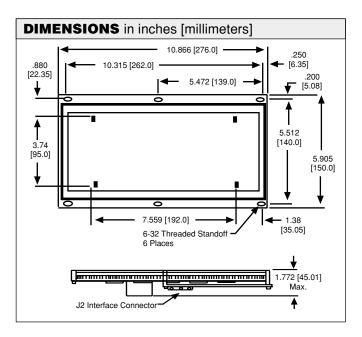

## **OPTICAL SPECIFICATIONS**

Viewing Area: 7.56" [192.02mm] W x 3.74" [95.00mm] H.

Number of Characters: 480.

Character Size: 0.146" [3.708mm] W x .209" [5.309mm] H.

Luminance: 60 foot lamberts.

Color: Neon orange.